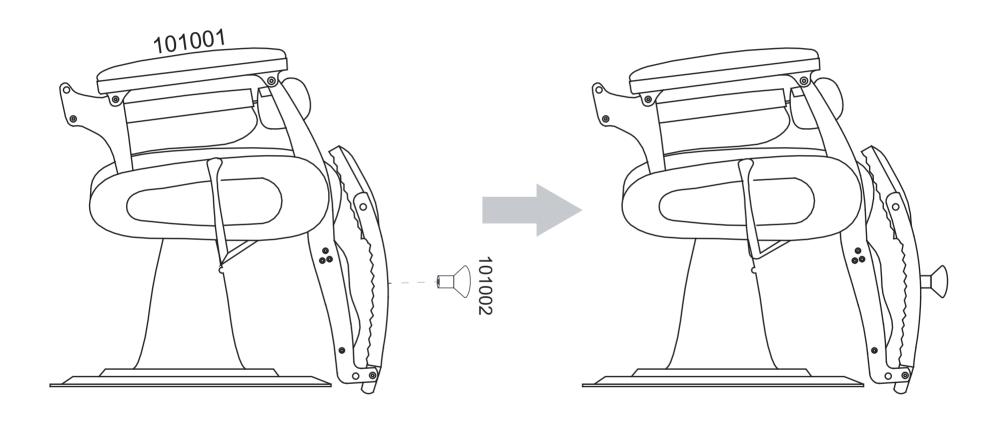

## Parts and Tools

Clean surface with damp cloth or use simple soap & water solution.

Avoid using corrosive clean-ing agents such as bleaches.