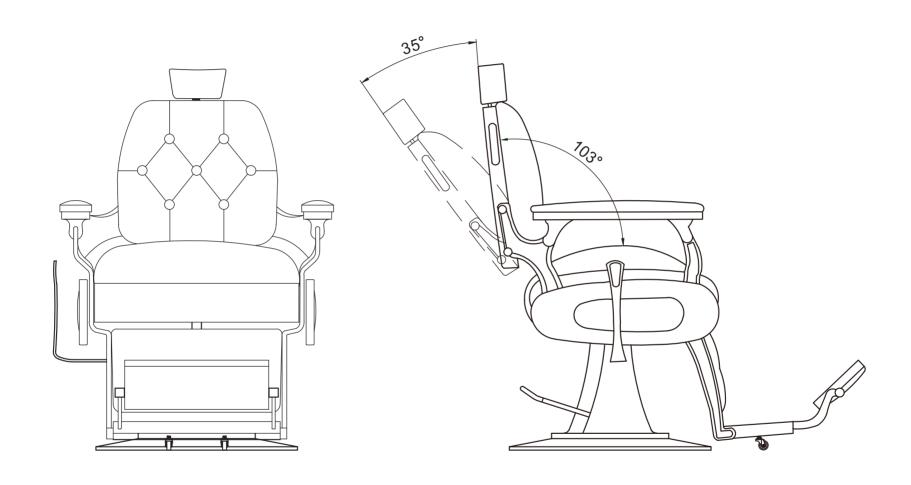

## ADAM BARBER CHAIR INSTRUCTION MANUELO



## Parts and Tools





























Clean surface with damp cloth or use simple soap & water solution.



Avoid using corrosive clean-ing agents such as bleaches.



## Warranty Coverage:

This warranty is valid for 12 months from the date of purchase. It covers technical problems that occur under normal usage conditions. Technical problems include, but are not limited to, manufacturing defects, hardware malfunctions, and software errors.

## **Exclusions from Warranty Coverage:**

This warranty does not cover any damage or problems caused by user error. Situations not covered include, but are not limited to:

Accidental damage or misuse

Unauthorized repairs or modifications

Damage resulting from improper handling or storage

Issues caused by neglect or failure to follow the provided instructions

Damage due to ext