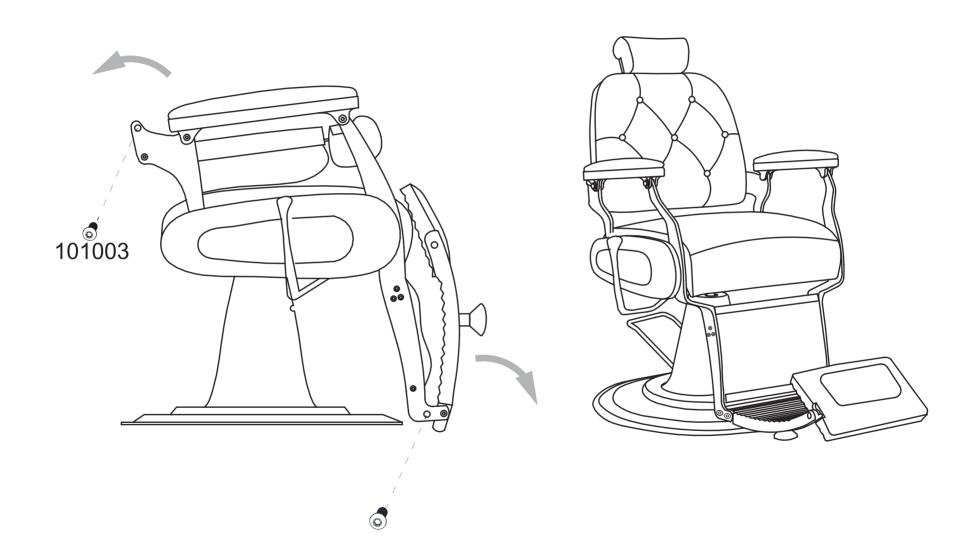

## Parts and Tools

Clean surface with damp cloth or use simple soap & water solution.

Avoid using corrosive clean-ing agents such as bleaches.