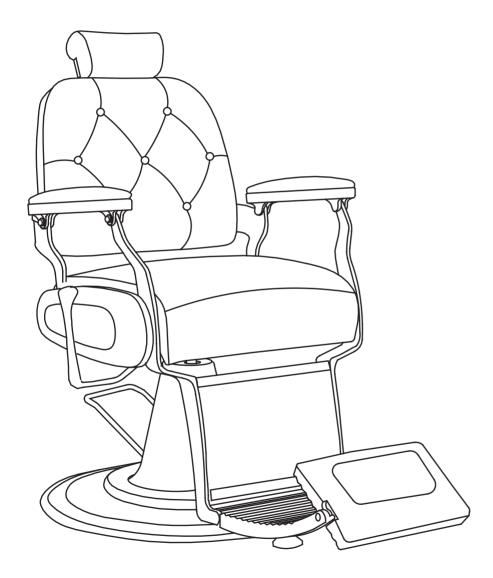

## ADAM BARBER CHAIR INSTRUCTION MANUELO



## Parts and Tools





























Clean surface with damp cloth or use simple soap & water solution.



Avoid using corrosive clean-ing agents such as bleaches.



## Warranty Coverage:

This warranty is valid for 12 months from the date of purchase. It covers technical problems that occur under normal usage conditions. Technical problems include, but are not limited to, manufacturing defects, hardware malfunctions, and software errors.

## **Exclusions from Warranty Coverage:**

This warranty does not cover any damage or problems caused by user error. Situations not covered include, but are not limited to:

Accidental damage or misuse

Unauthorized repairs or modifications

Damage resulting from improper handling or storage

Issu