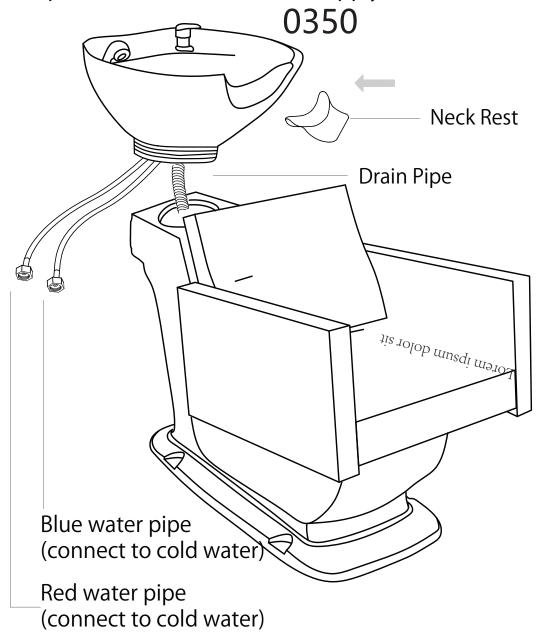

STEP 1

0350

Undo the access panel by twisting clockwise then using the 4\* 14mm washers & gaskets provided fasten the sink to the base.

Floor plumbing setup:

All connection pipes are enclose within the base unit.

Water supply lines are routed into the unit via circle opening on the back of the base.

Secure the backwash on the floor by the provided floor anchors.