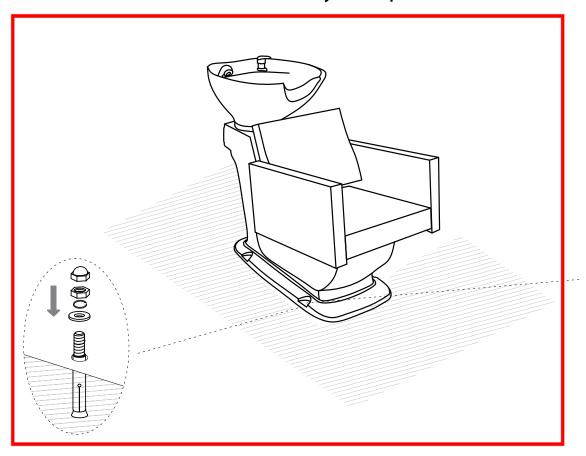

STEP 1

0350

Undo the access panel by twisting clockwise then using the 4\* 14mm washers & gaskets provided fasten the sink to the base.

Floor plumbing setup:

All connection pipes are enclose within the base unit.

Water supply lines are routed into the unit via circle opening on the back of the base.

Secure the backwash on the floor by the provided floor anchors.