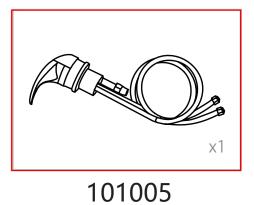

## **Backwash Chairs**

**INSTRUCTION MANUAL** 







## **List of Parts and Tools**













x1







| Type                       | USA size | UK size |
|----------------------------|----------|---------|
| Water supply lines Adapter | 5/8"     | 1/"     |
| Drain Hose Connector       | 1 1/4"   | 3.2cm   |

| Duain Hana Cannantan 144" 22           |        | Water supply lines Adapter | 5/8"   | 1/2"  |
|----------------------------------------|--------|----------------------------|--------|-------|
| 101009 Drain Hose Connector 1 1/4" 3.2 | 101009 | Drain Hose Connector       | 1 1/4" | 3.2cr |

STEP 1

0350





















Undo the access panel by twisting clockwise then using the 4\* 14mm washers & gaskets provided fasten the sink to the base.

## **ASSEMBLY INSTRUCTION 4**

## **Faucet Set up**



None Vacuum Breaker Sink



or









# Sprayer Set Up Vacuum Brea