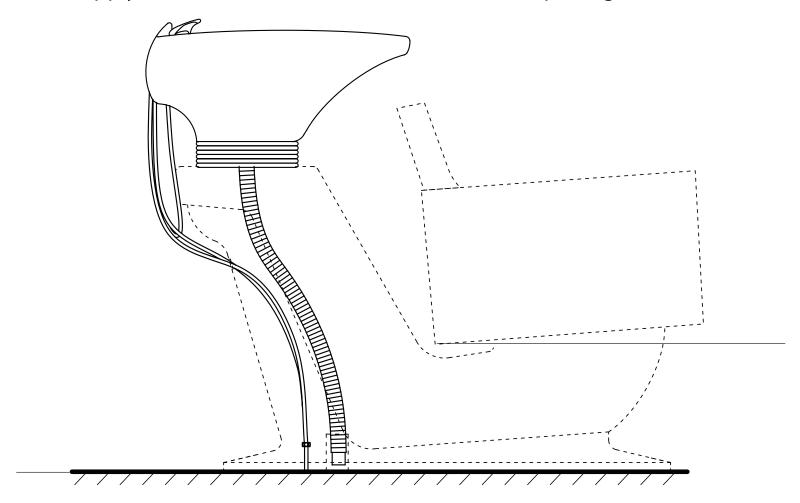

#### Plumbing setup:

\*removable back panel to route both water supply lines and make all connections.

Please leave minimum  $7^{7}/_{8}$ " / 20cm of space measuring from finished wall to the back of the sink to allow sinks tilting position.

Floor plumbing setup:

All connection pipes are enclose within the base unit.

Water supply lines are routed into the unit via circle opening on the back of the base.

Secure the backwash on the floor by the provided floor anchors.