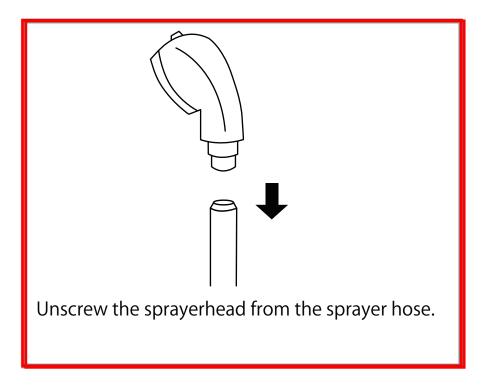

# Sprayer Set Up Vacuum Breaker Sink

Unscrew the fastener from the sprayerhead holder.

Fasten the sprayerhead holder to the sink with the plastic fastener.

STEP 1 STEP 2

STEP 3 STEP 4