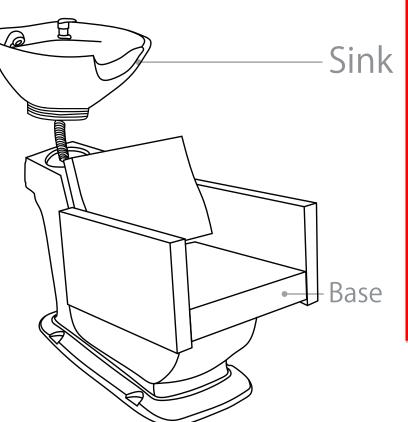

#### Plumbing setup:

\*removable back panel to route both water supply lines and make all connections.

Please leave minimum  $7^{7}/_{8}$ " / 20cm of space measuring from finished wall to the back of the sink to allow sinks tilting position.

Floor plumbing setup:

All connection pipes are enclose within the base unit.

Water supply lines are routed into the unit via circle opening on the back of the base.

Secure the backwash on the floor by the provided floor anchors.