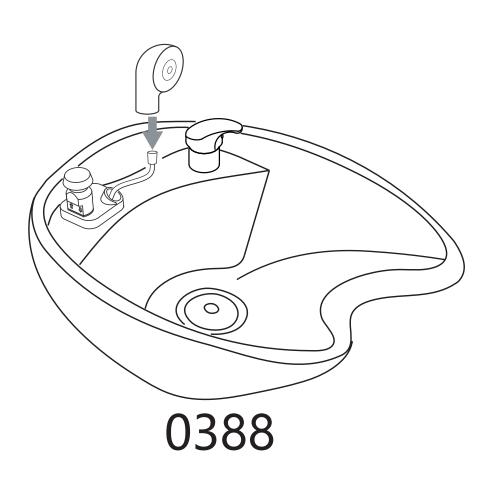

|

| Duain Hana Cannantan 144" 22           |        | Water supply lines Adapter | 5/8"   | 1/2"  |
|----------------------------------------|--------|----------------------------|--------|-------|
| 101009 Drain Hose Connector 1 1/4" 3.2 | 101009 | Drain Hose Connector       | 1 1/4" | 3.2cr |

STEP 1

0350





















Undo the access panel by twisting clockwise then using the 4\* 14mm washers & gaskets provided fasten the sink to the base.

## **ASSEMBLY INSTRUCTION 4**

## **Faucet Set up**



None Vacuum Breaker Sink



or









# Sprayer Set Up Vacuum Breaker Sink







Unscrew the fastener from the sprayerhead holder.



Fasten the sprayerhead holder to the sink with the plastic fastener.

STEP 1 STEP 2





STEP 3 STEP 4

## Sprayer Set Up None Vacuum Breaker Sink











#### Plumbing setup:

\*removable back panel to route both water supply lines and make all connections.







Please leave minimum  $7^{7}/_{8}$ " / 20cm of space measuring from finished wall to the back of the sink to allow sinks tilting position.



Floor plumbing setup:

All connection pipes are enclose within the base unit.

Water supply lines are routed into the unit via circle opening on the back of the base.





Secure the backwash on the floor by the provided floor anchors.







Brush away excess hair



Clean surface with damp cloth or use simple soap & water solution.



Avoid using corrosive cleaning agents such as bleaches.



#### **Warranty Coverage:**

This warranty is valid for 6 months from the date of purchase. It covers technical problems that occur under nor