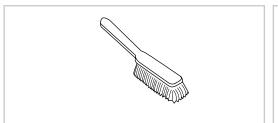

Brush away excess hair

Clean surface with damp cloth or use simple soap & water solution.

Avoid using corrosive cleaning agents such as bleaches.