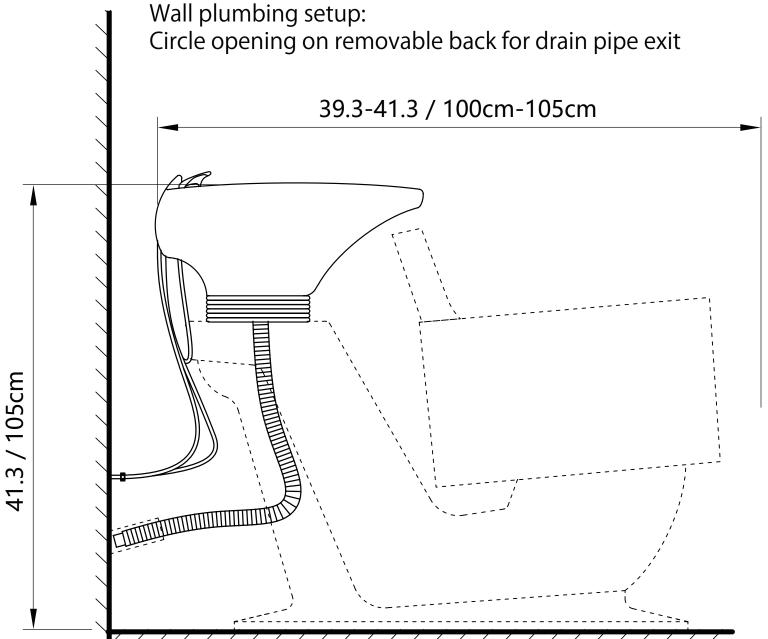

#### Plumbing setup:

\*removable back panel to route both water supply lines and make all connections.

Please leave minimum  $7^{7}/_{8}$ " / 20cm of space measuring from finished wall to the back of the sink to allow sinks tilting position.

Floor plumbing setup:

All connection pipes are enclose within the base unit.

Water supply lines are routed into the unit via circle opening on the back of the base.

Secure the backwash on the floor by the provided floor anchors.