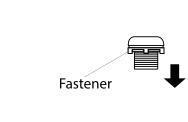

# Sprayer Set Up Vacuum Breaker Sink

Unscrew the fastener from the sprayerhead holder.

Fasten the sprayerhead holder to the sink with the plastic fastener.

STEP 1 STEP 2

STEP 3 STEP 4