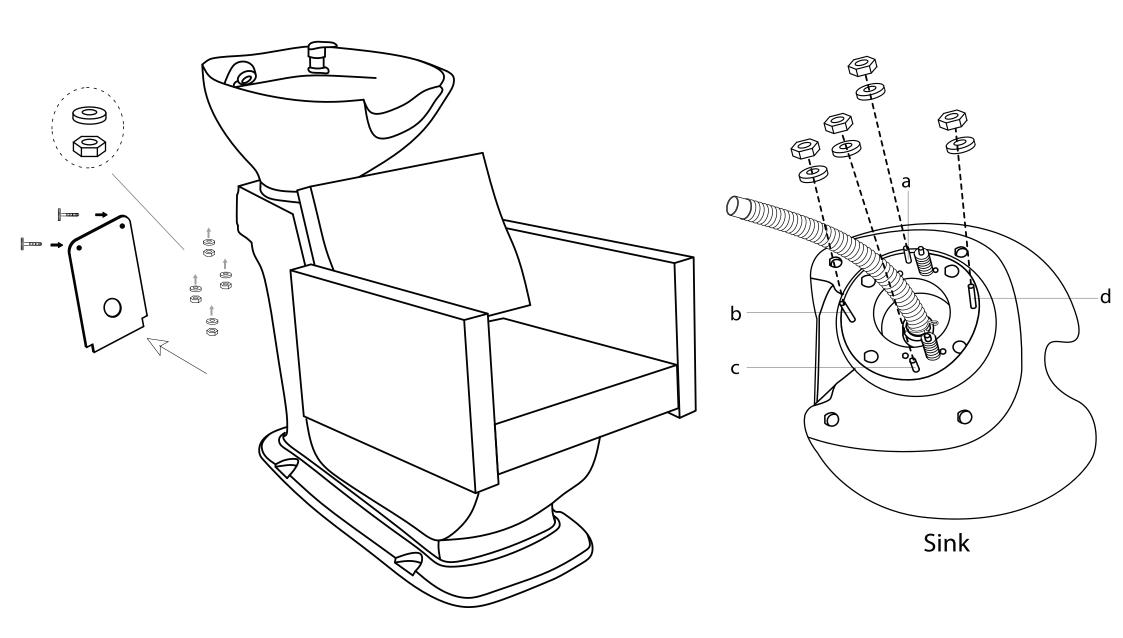

STEP 1

0350

Undo the access panel by twisting clockwise then using the 4\* 14mm washers & gaskets provided fasten the sink to the base.