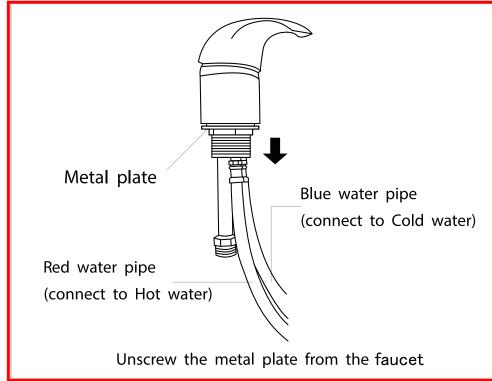

t of Parts and Tools**













x1







| Type                       | USA size | UK size |
|----------------------------|----------|---------|
| Water supply lines Adapter | 5/8"     | 1/"     |
| Drain Hose Connector       | 1 1/4"   | 3.2cm   |

| Duain Hana Cannantan 144" 22           |        | Water supply lines Adapter | 5/8"   | 1/2"  |
|----------------------------------------|--------|----------------------------|--------|-------|
| 101009 Drain Hose Connector 1 1/4" 3.2 | 101009 | Drain Hose Connector       | 1 1/4" | 3.2cr |

STEP 1

0350





















Undo the access panel by twisting clockwise then using the 4\* 14mm washers & gaskets provided fasten the sink to the base.

## **ASSEMBLY INSTRUCTION 4**

## **Faucet Set up**



None Vacuum Breaker Sink



or









# Sprayer Set Up Vacuum Breaker Sink







Unscrew the fastener from the sprayerhead holder.



Fasten the sprayerhead holder to the sink with the plastic fastener.

STEP 1 STEP 2





STEP 3 STEP 4

## Sprayer Set Up None Vacuum Breaker Sink











#### Plumbing setup:

\*removable back panel to route both water supply lines and make all connections.







Please leave minimum  $7^{7}/_{8}$ " / 20cm of space measuring from finished wall to the back of the sink to allow sinks tilting position.



Floor plumbing setup:

All connection pipes are enclose within the base unit.

Water supply lines are routed into the unit via circle opening on the back of the base.





Secure the backwash on the floor by the provided floor anchors.







Brush away excess hair



Clean surface with