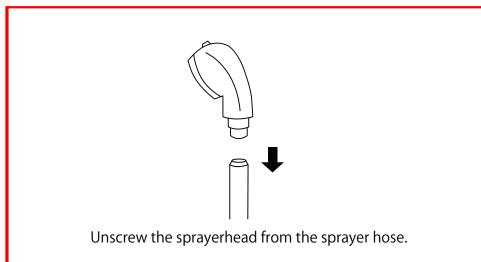

# Sprayer Set Up Vacuum Breaker Sink

Unscrew the fastener from the sprayerhead holder.

Fasten the sprayerhead holder to the sink with the plastic fastener.

STEP 1 STEP 2

STEP 3 STEP 4