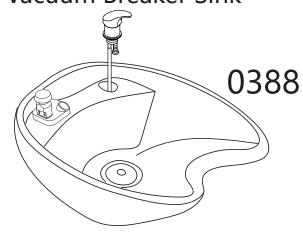

# Sprayer Set Up Vacuum Breaker Sink

Unscrew the fastener from the sprayerhead holder.

Fasten the sprayerhead holder to the sink with the plastic fastener.

STEP 1 STEP 2

STEP 3 STEP 4