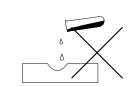

Brush away excess hair

Clean surface with damp cloth or use simple soap & water solution.

Avoid using corrosive cleaning agents such as bleaches.