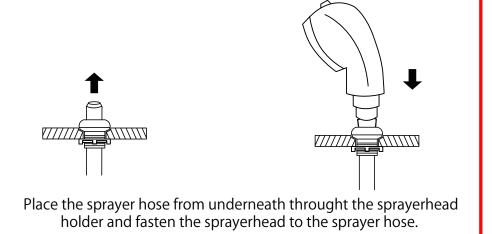

| 1/"     |
| Drain Hose Connector       | 1 1/4"   | 3.2cm   |

| Duain Hana Cannantan 144" 22           |        | Water supply lines Adapter | 5/8"   | 1/2"  |
|----------------------------------------|--------|----------------------------|--------|-------|
| 101009 Drain Hose Connector 1 1/4" 3.2 | 101009 | Drain Hose Connector       | 1 1/4" | 3.2cr |

STEP 1

0350





















Undo the access panel by twisting clockwise then using the 4\* 14mm washers & gaskets provided fasten the sink to the base.

## **ASSEMBLY INSTRUCTION 4**

## **Faucet Set up**



None Vacuum Breaker Sink



or









# Sprayer Set Up Vacuum Breaker Sink







Unscrew the fastener from the sprayerhead holder.



Fasten the sprayerhead holder to the sink with the plastic fastener.

STEP 1 STEP 2





STEP 3 STEP 4

## Sprayer Set Up None Vacuum Breaker Sink











#### Plumbing setup:

\*removable back panel to route both water supply lines and make all connections.







Please leave minimum  $7^{7}/_{8}$ " / 20cm of space measuring from finished wall to the back of the sink to allow sinks tilting position.



Floor plumbing setup:

All connection pipes are enclose within the base unit.

Water supply lines are routed into the unit via circle opening on the back of the base.





Secure the backwash on the floor by the provided floor anchors.







Brush away excess hair



Clean surface with damp cloth or use simple soap & water solution.



Avoid using corrosive cleaning agents such as bleaches.



#### **Warranty Coverage:**

This warranty is valid for 6 months from the date