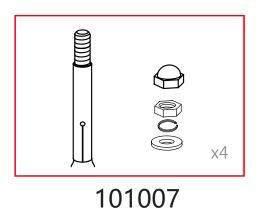

STEP 1

0350

Undo the access panel by twisting clockwise then using the 4\* 14mm washers & gaskets provided fasten the sink to the base.