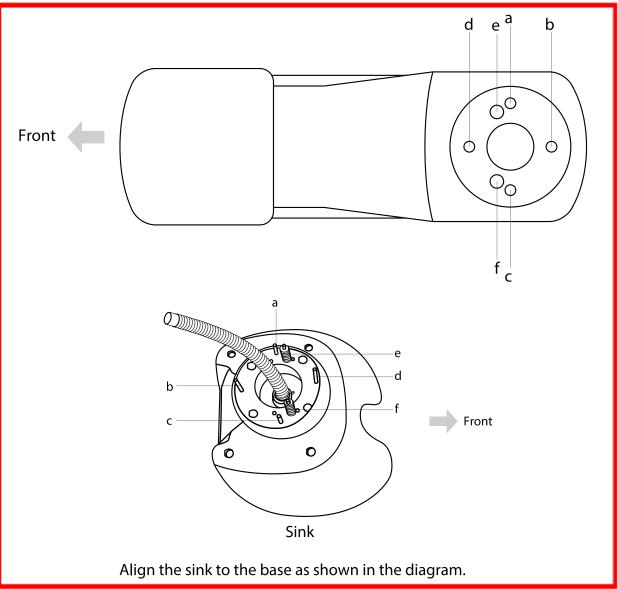

STEP 1

0350

Undo the access panel by twisting clockwise then using the 4\* 14mm washers & gaskets provided fasten the sink to the base.