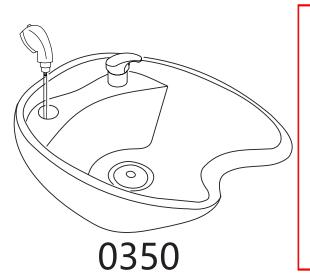

STEP 1

0350

Undo the access panel by twisting clockwise then using the 4\* 14mm washers & gaskets provided fasten the sink to the base.