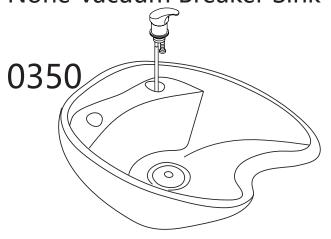

STEP 1

0350

Undo the access panel by twisting clockwise then using the 4\* 14mm washers & gaskets provided fasten the sink to the base.

## **Faucet Set up**

None Vacuum Breaker Sink

or

## Sprayer Set Up None Vacuum Breaker Sink