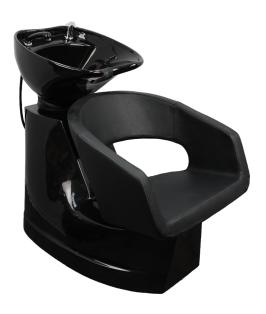

## **Backwash Chairs**

**INSTRUCTION MANUAL** 







## **List of Parts and Tools**













x1







| Type                       | USA size | UK size |
|----------------------------|----------|---------|
| Water supply lines Adapter | 5/8"     | 1/"     |
| Drain Hose Connector       | 1 1/4"   | 3.2cm   |

| Duain Hana Cannantan 144" 22           |        | Water supply lines Adapter | 5/8"   | 1/2"  |
|----------------------------------------|--------|----------------------------|--------|-------|
| 101009 Drain Hose Connector 1 1/4" 3.2 | 101009 | Drain Hose Connector       | 1 1/4" | 3.2cr |

STEP 1

0350





















Undo the access panel by twisting clockwise then using the 4\* 14mm washers & gaskets provided fasten the sink to the base.

## **ASSEMBLY INSTRUCTION 4**

## **Faucet Set up**



None Vacuum Breaker Sink