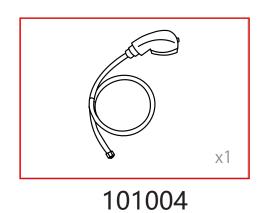

# Sprayer Set Up Vacuum Breaker Sink

Unscrew the fastener from the sprayerhead holder.

Fasten the sprayerhead holder to the sink with the plastic fastener.

STEP 1 STEP 2

STEP 3 STEP 4