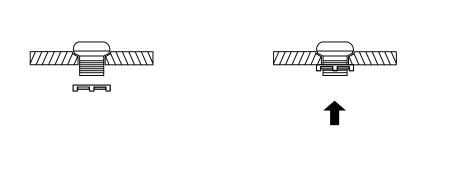

# Sprayer Set Up Vacuum Breaker Sink

Unscrew the fastener from the sprayerhead holder.

Fasten the sprayerhead holder to the sink with the plastic fastener.

STEP 1 STEP 2

STEP 3 STEP 4