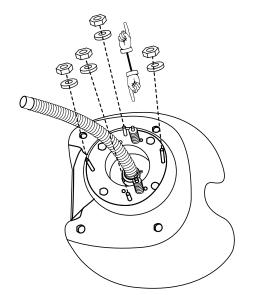

STEP 1

0350

Undo the access panel by twisting clockwise then using the 4\* 14mm washers & gaskets provided fasten the sink to the base.