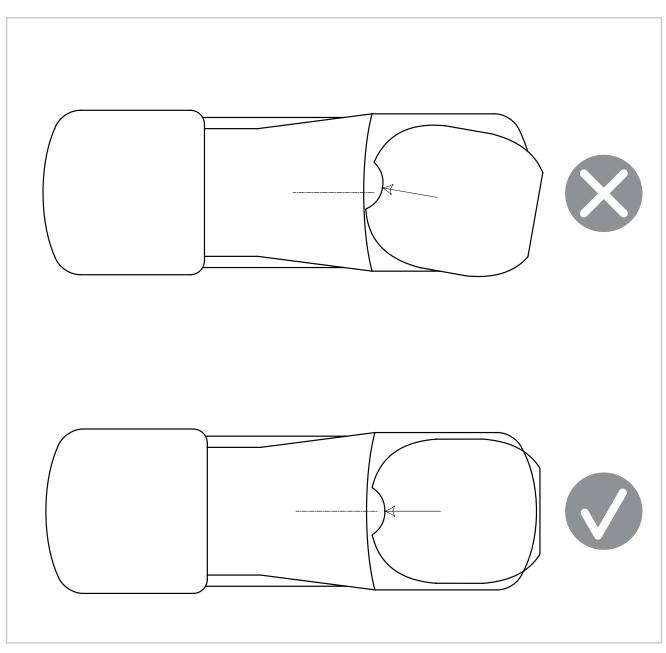

STEP 1

0350

Undo the access panel by twisting clockwise then using the 4\* 14mm washers & gaskets provided fasten the sink to the base.