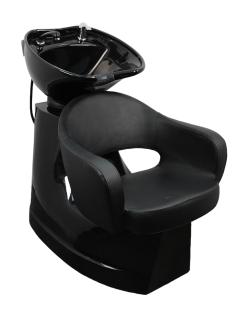

## **Backwash Chairs**

**INSTRUCTION MANUAL** 







## **List of Parts and Tools**













x1







| Type                       | USA size | UK size |
|----------------------------|----------|---------|
| Water supply lines Adapter | 5/8"     | 1/"     |
| Drain Hose Connector       | 1 1/4"   | 3.2cm   |

| Duain Hana Cannantan 144" 22           |        | Water supply lines Adapter | 5/8"   | 1/2"  |
|----------------------------------------|--------|----------------------------|--------|-------|
| 101009 Drain Hose Connector 1 1/4" 3.2 | 101009 | Drain Hose Connector       | 1 1/4" | 3.2cr |

STEP 1

0350





















Undo the access panel by twisting clockwise then using the 4\* 14mm washers & gaskets provided fasten the sink to the base.

## **ASSEMBLY INSTRUCTION 4**

## **Faucet Set up**



None Vacuum Breaker Sink