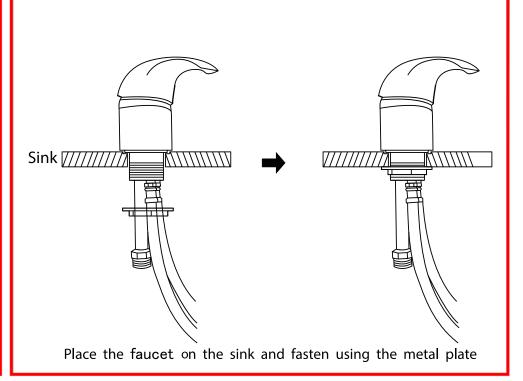

of Parts and Tools**













x1







| Type                       | USA size | UK size |
|----------------------------|----------|---------|
| Water supply lines Adapter | 5/8"     | 1/"     |
| Drain Hose Connector       | 1 1/4"   | 3.2cm   |

| Duain Hana Cannantan 144" 22           |        | Water supply lines Adapter | 5/8"   | 1/2"  |
|----------------------------------------|--------|----------------------------|--------|-------|
| 101009 Drain Hose Connector 1 1/4" 3.2 | 101009 | Drain Hose Connector       | 1 1/4" | 3.2cr |

STEP 1

0350





















Undo the access panel by twisting clockwise then using the 4\* 14mm washers & gaskets provided fasten the sink to the base.

## **ASSEMBLY INSTRUCTION 4**

## **Faucet Set up**



None Vacuum Breaker Sink



or









# Sprayer Set Up Vacuum Breaker Sink







Unscrew the fastener from the sprayerhead holder.



Fasten the sprayerhead holder to the sink with the plastic fastener.

STEP 1 STEP 2





STEP 3 STEP 4

## Sprayer Set Up None Vacuum Breaker Sink











#### Plumbing setup:

\*removable back panel to route both water supply lines and make all connections.







Please leave minimum  $7^{7}/_{8}$ " / 20cm of space measuring from finished wall to the back of the sink to allow sinks tilting position.



Floor plumbing setup:

All connection pipes are enclose within the base unit.

Water supply lines are routed into the unit via circle opening on the back of the base.





Secure the backwash on the floor by the provided floor anchors.







Brush away excess hair



Clean surface with da