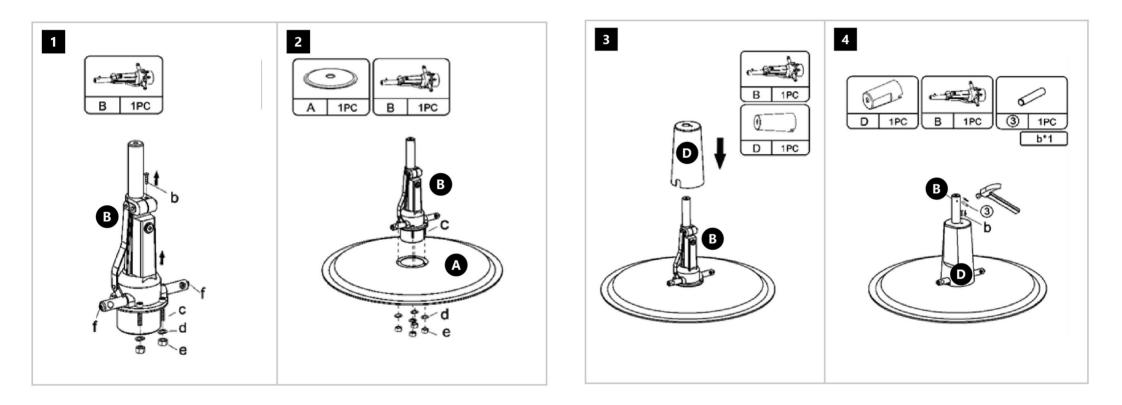

## ESPN

## ELEGANT BARBER CHAIR INSTRUCTION MANUAL





















## Product care





Warranty Coverage:

This warranty is valid for 12 months from the date of purchase. It covers technical problems that occur under normal usage conditions. Technical problems include, but are not limited to, manufacturing defects, hardware malfunctions, and software errors.

Exclusions from Warranty Coverage:

This warranty does not cover any damage or problems caused by user error. Situations not covered include, but are not limited to:

Accidental damage or misuse

Unauthorized repairs or modifications

Damage resulting from improper handling or storage

Issues caused by neglect or failure to follow the provided instructions

Damage due to external factors such as power surges, extreme environmental conditions, or natural disasters.