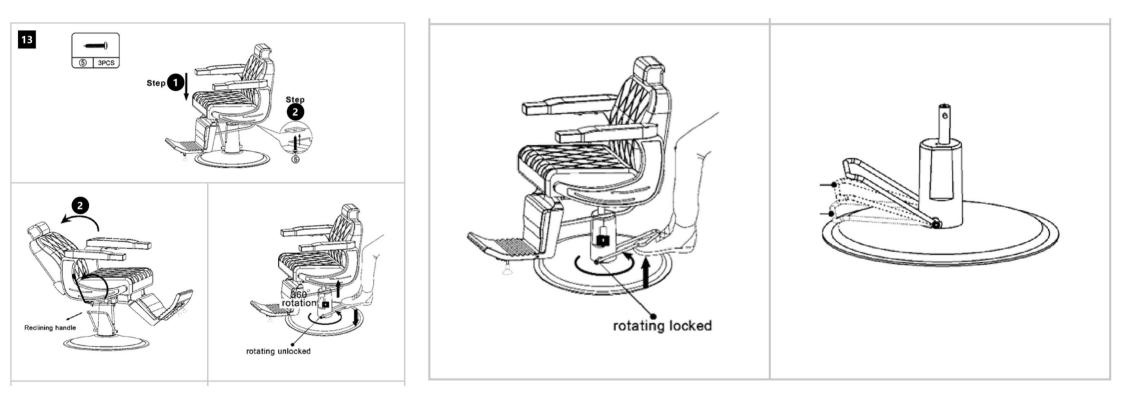

## ESPN

## ELEGANT BARBER CHAIR INSTRUCTION MANUAL





















## Product care





Warranty Coverage:

This warranty is valid for 12 months from the date of purchase. It covers technical problems that occur under normal usage conditions. Technical problems include, but are not limited to, manufacturing defects, hardware malfunctions, and software errors.

Exclusions from Warranty Coverage:

This warranty does not cover any damage or problems caused by user error. Situations not covered include, but are not limited to:

Accidental damage or misuse

Unauthorized repairs or modifications

Damage resulting from improper handling or storage

Issues caused by neglect or failure to follow the provided instructions

Damage due to external factors such as power surges, extreme environmental conditions, or natural disasters.