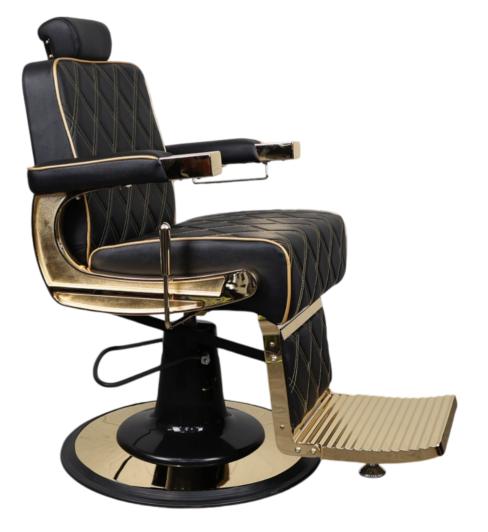

## ESPN

## ELEGANT BARBER CHAIR INSTRUCTION MANUAL





















## Product care





Warranty Coverage:

This warranty is valid for 12 months from the date of purchase. It covers technical problems that occur under normal usage conditions. Technical problems include, but are not limited to, manufacturing defects, hardware malfunctions, and software errors.

Exclusions from Warranty Coverage:

This warranty does not cover any damage or problems caused by user error. Situations not covered include, but are not limited to:

Accidental damage or misuse

Unauthorized repairs or modifications

Damage resulting from improper handling or storage

Issues caused by neglect or failure to follow the provided instructions

Damage due to external factors such as power surges, extreme environmental conditions, or natural disasters.