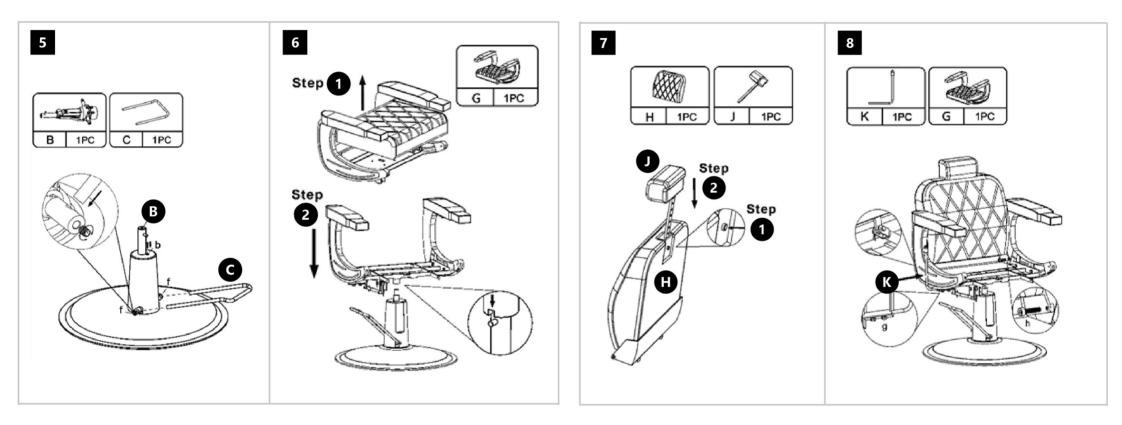

## ESPN

## ELEGANT BARBER CHAIR INSTRUCTION MANUAL





















## Product care





Warranty Coverage:

This warranty is valid for 12 months from the date of purchase. It covers technical problems that occur under normal usage conditions. Technical problems include, but are not limited to, manufacturing defects, hardware malfunctions, and software errors.

Exclusions from Warranty Coverage:

This warranty does not cover any damage or problems caused by user error. Situations not covered include, but are not limited to:

Accidental damage or misuse

Unauthorized repairs or modifications

Damage resulting from improper handling or storage

Issues caused by neglect or failure to follow the provided instructions

Damage due to external factors such as power surges, extreme environmental conditions, or natural disasters.