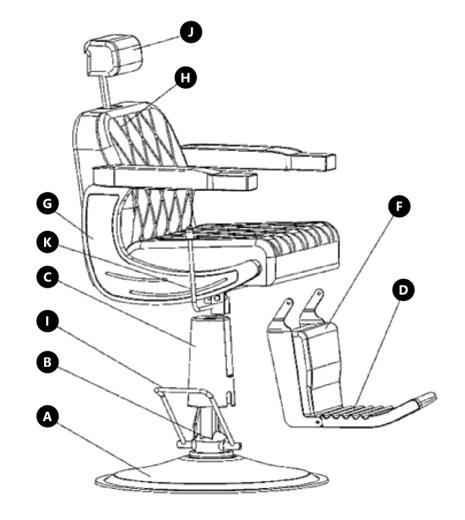

## ESPN

## ELEGANT BARBER CHAIR INSTRUCTION MANUAL





















## Product care





Warranty Coverage:

This warranty is valid for 12 months from the date of purchase. It covers technical problems that occur under normal usage conditions. Technical problems include, but are not limited to, manufacturing defects, hardware malfunctions, and software errors.

Exclusions from Warranty Coverage:

This warranty does not cover any damage or problems caused by user error. Situations not covered include, but are not limited to:

Accidental damage or misuse

Unauthorized repairs or modifications

Damage resulting from improper handling or storage

Issues caused by neglect or failure to follow the provided instructions

Damage due to external factors such as power surges, extreme environmental conditions, or natural disasters.