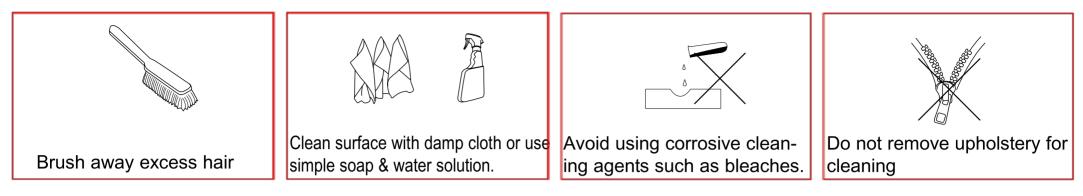

## Product care

Warranty Coverage:

This warranty is valid for 12 months from the date of purchase. It covers technical problems that occur under normal usage conditions. Technical problems include, but are not limited to, manufacturing defects, hardware malfunctions, and software errors.