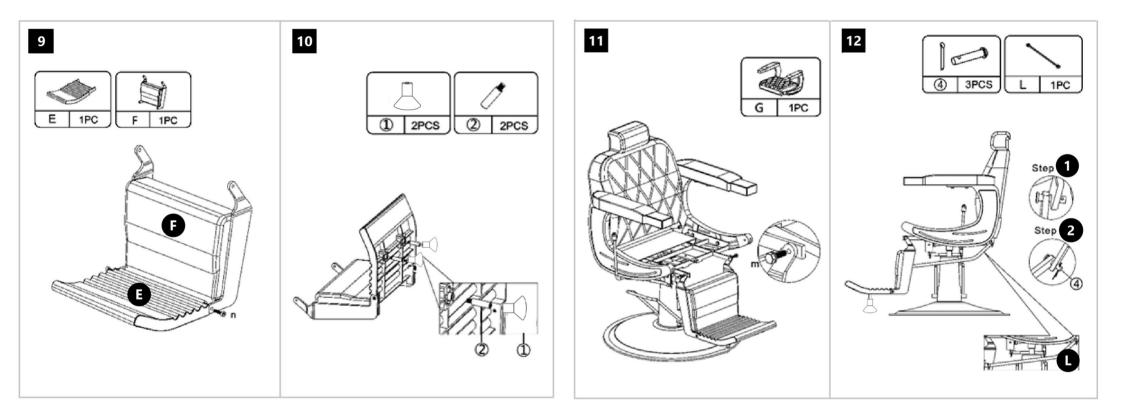

## ESPN

## ELEGANT BARBER CHAIR INSTRUCTION MANUAL





















## Product care





Warranty Coverage:

This warranty is valid for 12 months from the date of purchase. It covers technical problems that occur under normal usage conditions. Technical problems include, but are not limited to, manufacturing defects, hardware malfunctions, and software errors.

Exclusions from Warranty Coverage:

This warranty does not cover any damage or problems caused by user error. Situations not covered include, but are not limited to:

Accidental damage or misuse

Unauthorized repairs or modifications

Damage resulting from improper handling or storage

Issues caused by neglect or failure to follow the provided instructions

Damage due to external factors such as power surges, extreme environmental conditions, or natural disasters.