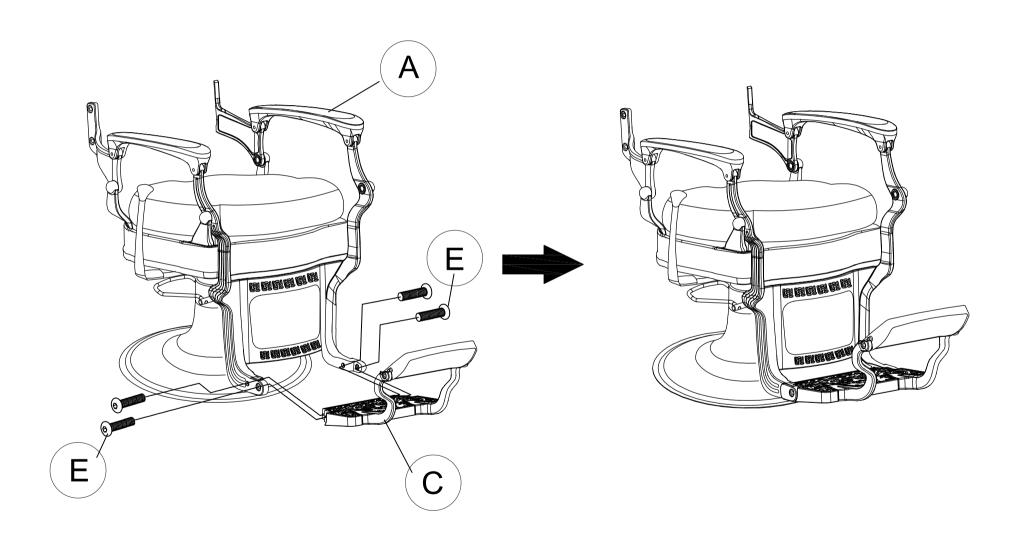

## Parts and Tools

E. Screw M8\*30 x 4pcs

F. Allen key x 1pc

Avoid using corrosive cleaning agents such as bleaches.