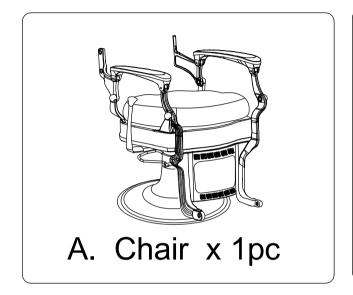

## Parts and Tools

E. Screw M8\*30 x 4pcs

F. Allen key x 1pc

Avoid using corrosive cleaning agents such as bleaches.