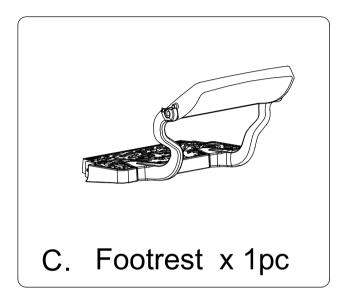

## Parts and Tools

E. Screw M8\*30 x 4pcs

F. Allen key x 1pc

Avoid using corrosive cleaning agents such as bleaches.