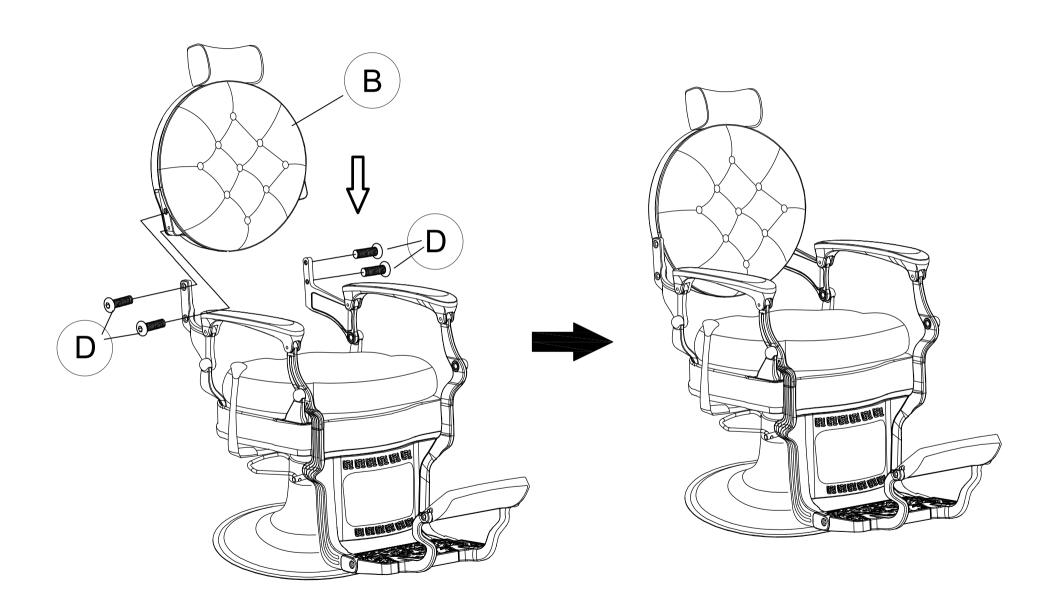

## Parts and Tools

E. Screw M8\*30 x 4pcs

F. Allen key x 1pc

Avoid using corrosive cleaning agents such as bleaches.