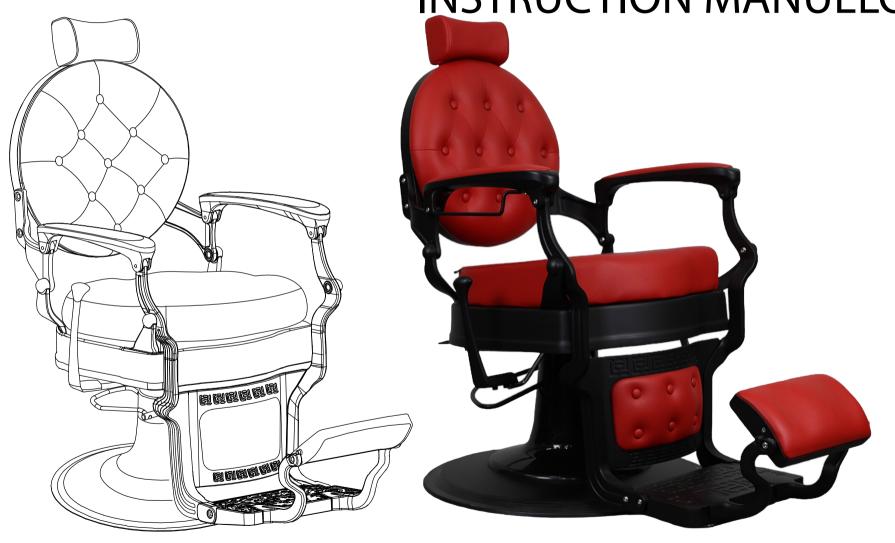

## VINTAGE BARBER CHAIR





## Parts and Tools















E. Screw M8\*30 x 4pcs



F. Allen key x 1pc



















Avoid using corrosive cleaning agents such as bleaches.



## Warranty Coverage:

This warranty is valid for 12 months from the date of purchase. It covers technical problems that occur under normal usage conditions. Technical problems include, but are not limited to, manufacturing defects, hardware malfunctions, and software errors.

## **Exclusions from Warranty Coverage:**

This warranty does not cover any damage or problems caused by user error. Situations not covered include, but are not limited to:

Accidental damage or misuse

Unauthorized repairs or modifications

Damage resulting from improper handling or storage

Issues caused by neglect or failure to follow the provided instructio