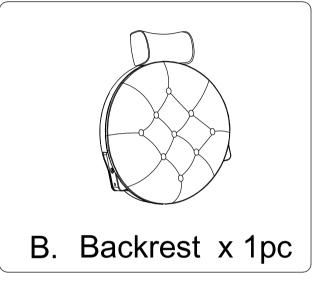

## Parts and Tools

E. Screw M8\*30 x 4pcs

F. Allen key x 1pc

Avoid using corrosive cleaning agents such as bleaches.